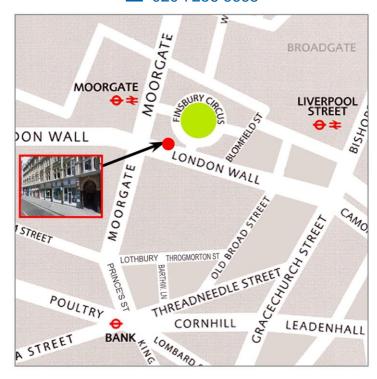

## Directions...

The Pitman Training Centre is located on the upper ground floor of Salisbury House, on London Wall. The nearest stations are Moorgate, Liverpool Street, Bank and Cannon Street. Please follow the directions below.

- ► FROM MOORGATE: Walk down Moorgate towards the City and turn left at the traffic lights into London Wall. The entrance to Salisbury House is about 50 yards on the left-hand side (between Boots Opticians and Wasabi).
- ▶ FROM LIVERPOOL STREET: Take the main exit from the station (by McDonalds). Cross the road and walk down Old Broad Street. At the traffic lights turn right onto London Wall, keep on the right hand side of the road, you'll pass the road "Circus Place" on your right, continue walking until you come to Wasabi. The entrance to Salisbury House is a set of big brown double doors, between Wasabi and Boots' Optician. If the doors are not open, use the buzzer to gain entry.
- ▶ FROM BANK TUBE STATION: Take Exit 2 and turn immediately right into Prince's Street. Go straight across first set of traffic lights on to Moorgate. Turn right at next set of traffic lights on to London Wall. The entrance to Salisbury House is about 50 yards down the road on the left-hand side (between Boots Opticians and Wasabi).

## When you arrive...

- ▶ When you arrive at the London Wall entrance to Salisbury House enter through the main doors and take the stairs to your left to the Upper Ground Floor (the first landing). Turn right, up the steps. At the top of the steps use the intercom system to gain access to our corridor. The Pitman training room is the 2nd door on your left and is clearly marked.
- ▶ If you arrive at the Finsbury Circus entrance, walk down the white steps and straight along to the main reception. Tell the person on reception that you are here for Pitman Training and they will direct you to us on the upper ground floor. Use the intercom system to gain access to our corridor. The Pitman training room is the 2nd door on your left and is clearly marked.