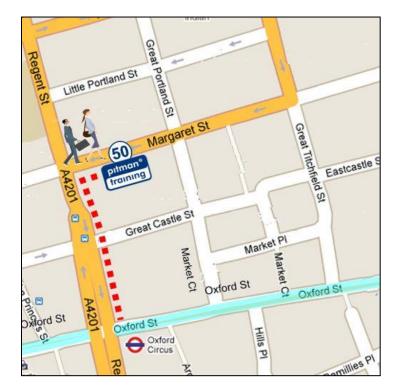

# How to find us...

► The Oxford Circus Pitman Training Centre is located at 50 Margaret Street, just 250 yards from Oxford Circus tube. Other tube stations nearby are: Goodge Street, Tottenham Court Road, Piccadilly Circus and Bond Street.

### DIRECTIONS:

**FROM OXFORD CIRCUS:** Take exit 1 out of the station and walk north along Regent Street. Take the second right into Margaret Street. You will find our building just a few yards down on the right-hand side of the road.

#### **FROM TOTTENHAM COURT ROAD**:

Leave the station via the Oxford Street exit. Turn left out of the station and walk along Oxford Street towards Regent Street. Turn right into Regent Street and take the second right into Margaret Street. You will find our building just a few yards down on the right-hand side.

#### **FROM BOND STREET:**

Leave the station via the Oxford Street exit. Turn right out the station and walk along Oxford Street towards the junction with Regent Street (Oxford Circus). Turn left into Regent Street and take the second right into Margaret Street. You will find our building just a few yards down on the righthand side.

#### NEAREST TUBE STATIONS:

| $\odot$ | Oxford Circus        | (250 yards)  |
|---------|----------------------|--------------|
| $\odot$ | Goodge Street        | (500 yards)  |
| $\odot$ | Tottenham Court Road | (550 yards)  |
| $\odot$ | Piccadilly Circus    | (0.49 miles) |
| 0       | Bond Street          | (0.51 miles) |